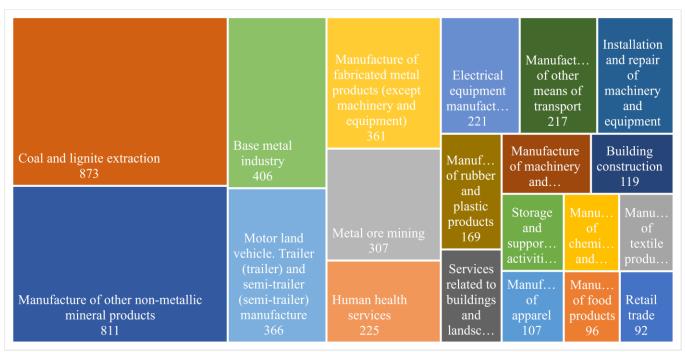

When the 10-year total occupational disease diagnoses are examined, as seen in Table 2, the economic activities with the most occupational diseases are as follows: "5-Coal and lignite extraction" ranks first with 873 (13.97%), "23-Manufacture of other non-metallic mineral products" ranks second with 811 (12.98%), "24-Base metal industry" ranks third with 406 (6.50%), "29-Motor land vehicle Trailer (trailer) and semi-trailer (semi-trailer) manufacture" ranks fourth with 366 (5.86%), and "25-Manufacture of fabricated metal products (except machinery and equipment)" ranks fifth with 361 (5.78%) occupational diseases. It is also possible to see economic activities in the table that do not show any occupational disease. In Figure 1, the first twenty economic activities with the most diagnosis of occupational diseases are shown.